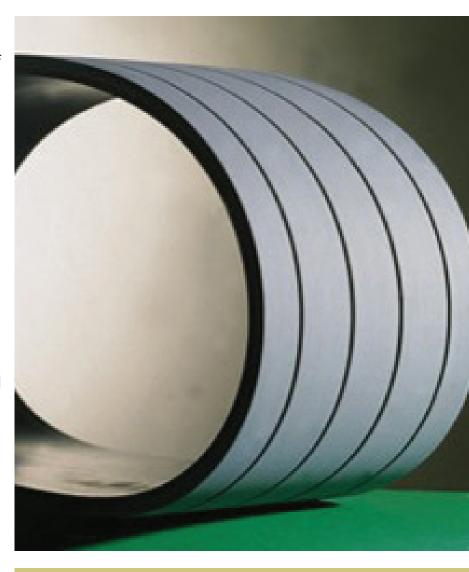

- spiraled cord carcas with tensile strength ranging between
  315 daN/cm and 1500 daN/cm;
- stiff fabrics for the maximum transversal flatness (optional, suitable for very thin veneers production);
- top side no-staining rubber cover type PA50 - PA60, that provides an excellent grip on the materials being machined;
- SP222 upper profile with longitudinal grooves to improve the grip;
- bottom side black rubber cover grade "N", allowing the belt to be resistant to the stress of a high traction force.

Veneer slicing belts can be supplied in sleeves having up to 20.000 mm inside circumference, with no width limit.

Our products are appreciated for their features and performances on the machines of the main manufacturers like: Marunaka, Amitec, Fezer, Qingdao, Dawnsun Machinery, Qingdao, Haozhongh ao Woodworking Machinery,